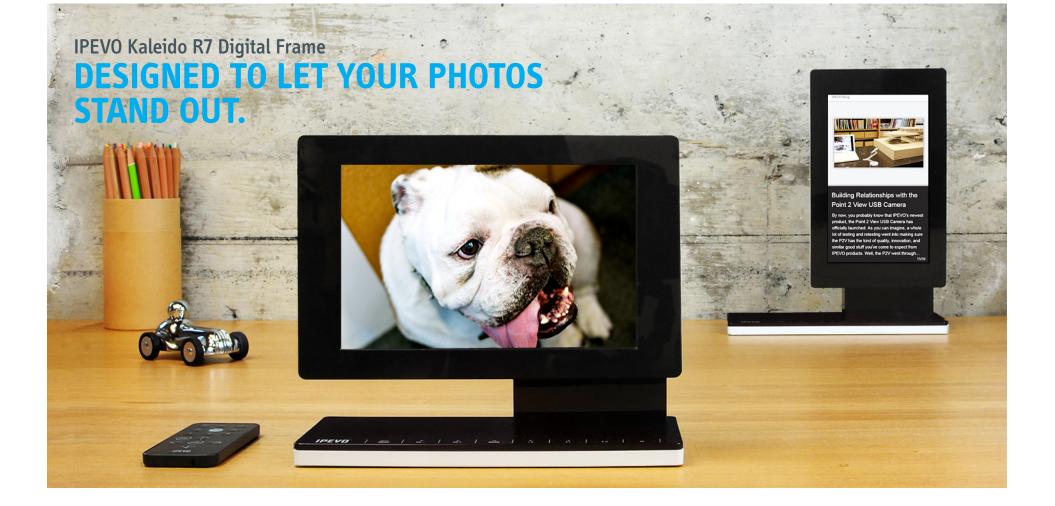

## **FEATURES**

- Sleek, modern, asymmetrical design; high resolution 7" TFT LCD screen with 16:9 aspect ratio.
- Wireless image retrieval; stream images from a variety of sources using included EyeStage software.
- Tilting screen for optimum viewing angle; screen twists for either landscape or portrait mode.
- Built-in 512 MB memory capacity; accepts SD/SDHC, MMC, and MS memory cards.
- USB port for flash drive upload; mini-USB port to connect to computer; remote control included.