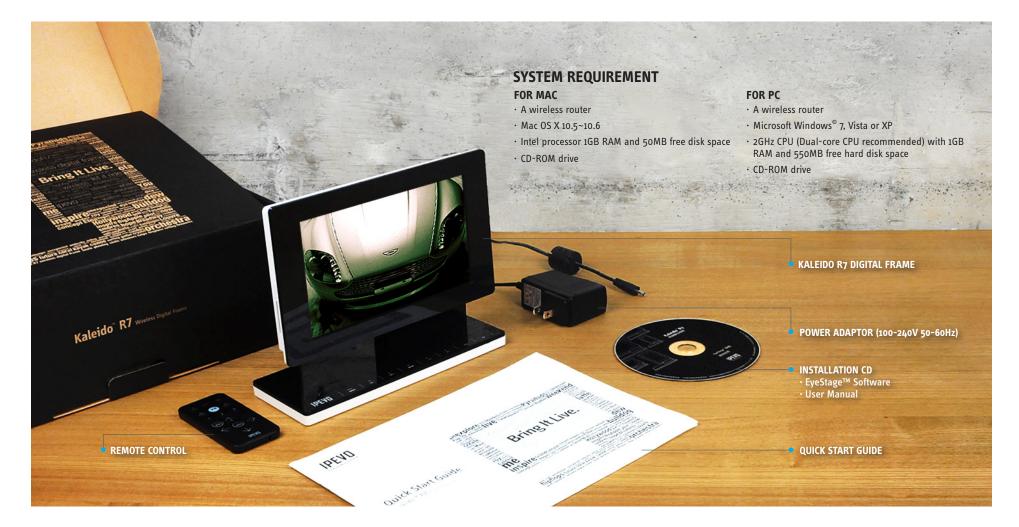

FEATURES**





- Sleek, modern, asymmetrical design; high resolution 7" TFT LCD screen with 16:9 aspect ratio.
- Wireless image retrieval; stream images from a variety of sources using included EyeStage software.
- Tilting screen for optimum viewing angle; screen twists for either landscape or portrait mode.
- Built-in 512 MB memory capacity; accepts SD/SDHC, MMC, and MS memory cards.
- USB port for flash drive upload; mini-USB port to connect to computer; remote control included.

| 7 Windows Windows XP Mac |  | Windows<br>7 | Windows<br>VISTA | Windows | ۲ <u>۲</u><br>Mac |
|--------------------------|--|--------------|------------------|---------|-------------------|
|--------------------------|--|--------------|------------------|---------|-------------------|



## PACKAGE CONTENTS





# **SPECIFICATION**



#### FRAME

| Display Size         | 7 inch diagonal                      |
|----------------------|--------------------------------------|
| Display Area         |                                      |
| Display Resolution   | 800 x480 pixels                      |
| Aspect Ratio         | 16:9                                 |
| Display Type         | TFT                                  |
| Display Backlight    | LED                                  |
| Brightness           | 350 cd/m <sup>2</sup>                |
| Contrast Ratio       | 400:1                                |
| Support Image Format | JPEG photo, up to 10MB per JPEG file |
| Memory               | 512MB internal memory                |
|                      |