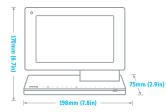

| Supported Memory Card Formats | SD/SDHC, MMC, MS, USB flash memory                                                                                 |  |
|-------------------------------|--------------------------------------------------------------------------------------------------------------------|--|
| Power Consumption             | 7.5 W (power on), 0.43 W (standby power)                                                                           |  |
| Power Supply                  | AC 100-240V, 50-60 Hz                                                                                              |  |
| Buttons/Switches              | Power on/off                                                                                                       |  |
| Dimension                     | 75mm x 198mm x 170mm (2.9in x 7.8in x 6.7in)                                                                       |  |
| Weight                        | 930g (2.05lbs)                                                                                                     |  |
| SETTING OPTIONS               |                                                                                                                    |  |
| Photo Play Options            | Time per slide (5, 10, 30 sec., 1, 10 min, 1 hour, 1 day)                                                          |  |
|                               | Transition effects (Right to left/top to bottom/bottom to top/<br>center to edge/edge to center/checkboard/random) |  |
|                               | Playback order (Sequence/Random)                                                                                   |  |
|                               | Repeat mode (All/By channel)                                                                                       |  |
|                               | Zoom mode (Smart zoom & fill in/Smart zoom/off)                                                                    |  |
|                               | Date information (On/Off)                                                                                          |  |
| Channel Shortcut              | 3 set shortcuts                                                                                                    |  |
| Automatic Standby             | On/Off                                                                                                             |  |
| Screen Brightness             | Adjustable                                                                                                         |  |
| Others                        | Firmware update                                                                                                    |  |
|                               | Reset setting                                                                                                      |  |
|                               | Format internal memory                                                                                             |  |
|                               | Device information                                                                                                 |  |
|                               | Wireless setting                                                                                                   |  |
|                               | Date and time setting                                                                                              |  |
|                               |                                                                                                                    |  |