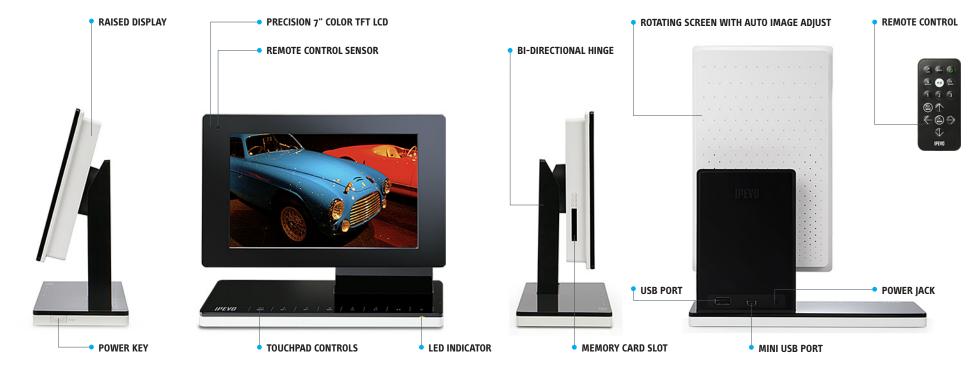

## **FEATURES**

- Sleek, modern, asymmetrical design; high resolution 7" TFT LCD screen with 16:9 aspect ratio.
- Wireless image retrieval; stream images from a variety of sources using included EyeStage software.
- Tilting screen for optimum viewing angle; screen twists for either landscape or portrait mode.
- Built-in 512 MB memory capacity; accepts SD/SDHC, MMC, and MS memory cards.
- USB port for flash drive upload; mini-USB port to connect to computer; remote control included.